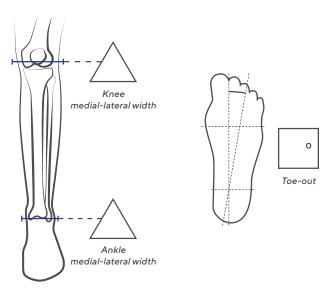

#### **Coronal Plane Extension**

- ☐ Valgus Resist
- ☐ Varus Resist

# **Molded Inner Boot**



□ Low



- ☐ Dorsal wrap
- ☐ Leave inner boot unattached

#### **Strap Options**

- ☐ Include ankle strap
- ☐ Leave ankle strap unattached

#### **Knee Joint Options**



- ☐ Single Pivot Locking 37700-L (Manual Triggers)
- ☐ Single Pivot Locking\* 37700-L (Twist Release with free motion)
- • •
- ☐ 5-bar Free **37700**
- ☐ 5 Bar Locking **37700-L** (Manual Triggers)
- ☐ 5 bar Locking\* 37700-L (Twist Release with Free motion)

#### **Twist Release Position**

- $\square$  Lateral (always lateral if configuration 2 or 4)
- ☐ Anterior
- ☐ Anterio-medial

# **Extension Assist**

☐ Install Extension Assist Bands/Posts

### **Measurements**

Measurements below are in:  $\Box$  in.  $\Box$  cm.