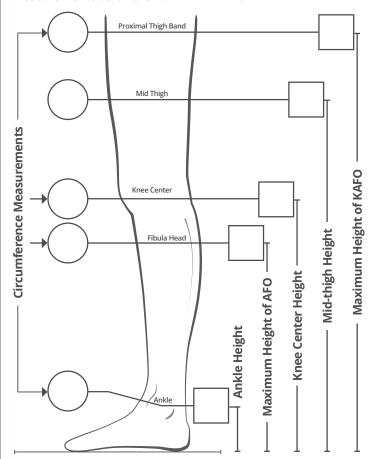

4)

#### **Coronal Plane Extension**

- ☐ Valgus Resist
- ☐ Varus Resist

# **Molded Inner Boot**



□ Low



- ☐ Dorsal wrap
- ☐ Leave inner boot unattached

#### **Strap Options**

- ☐ Include ankle strap
- ☐ Leave ankle strap unattached

#### **Knee Joint Options**



- ☐ Single Pivot Locking 37700-L (Manual Triggers)
- ☐ Single Pivot Locking\* 37700-L (Twist Release with free motion)
- • •
- ☐ 5-bar Free **37700**
- ☐ 5 Bar Locking **37700-L** (Manual Triggers)
- ☐ 5 bar Locking\* 37700-L (Twist Release with Free motion)

#### **Twist Release Position**

- $\square$  Lateral (always lateral if configuration 2 or 4)
- ☐ Anterior
- ☐ Anterio-medial

# **Extension Assist**

☐ Install Extension Assist Bands/Posts

### **Measurements**

Measurements below are in:  $\Box$  in.  $\Box$  cm.