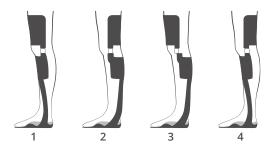

# **Brace Configuration**

# **Shell Configuration**

- ☐ Anterior (1)
- ☐ Posterior (2)
- ☐ Hyperextension Resist (3)☐ Flexion Resist (4)

#### **Coronal Plane Extension**

- ☐ Valgus Resist
- ☐ Varus Resist